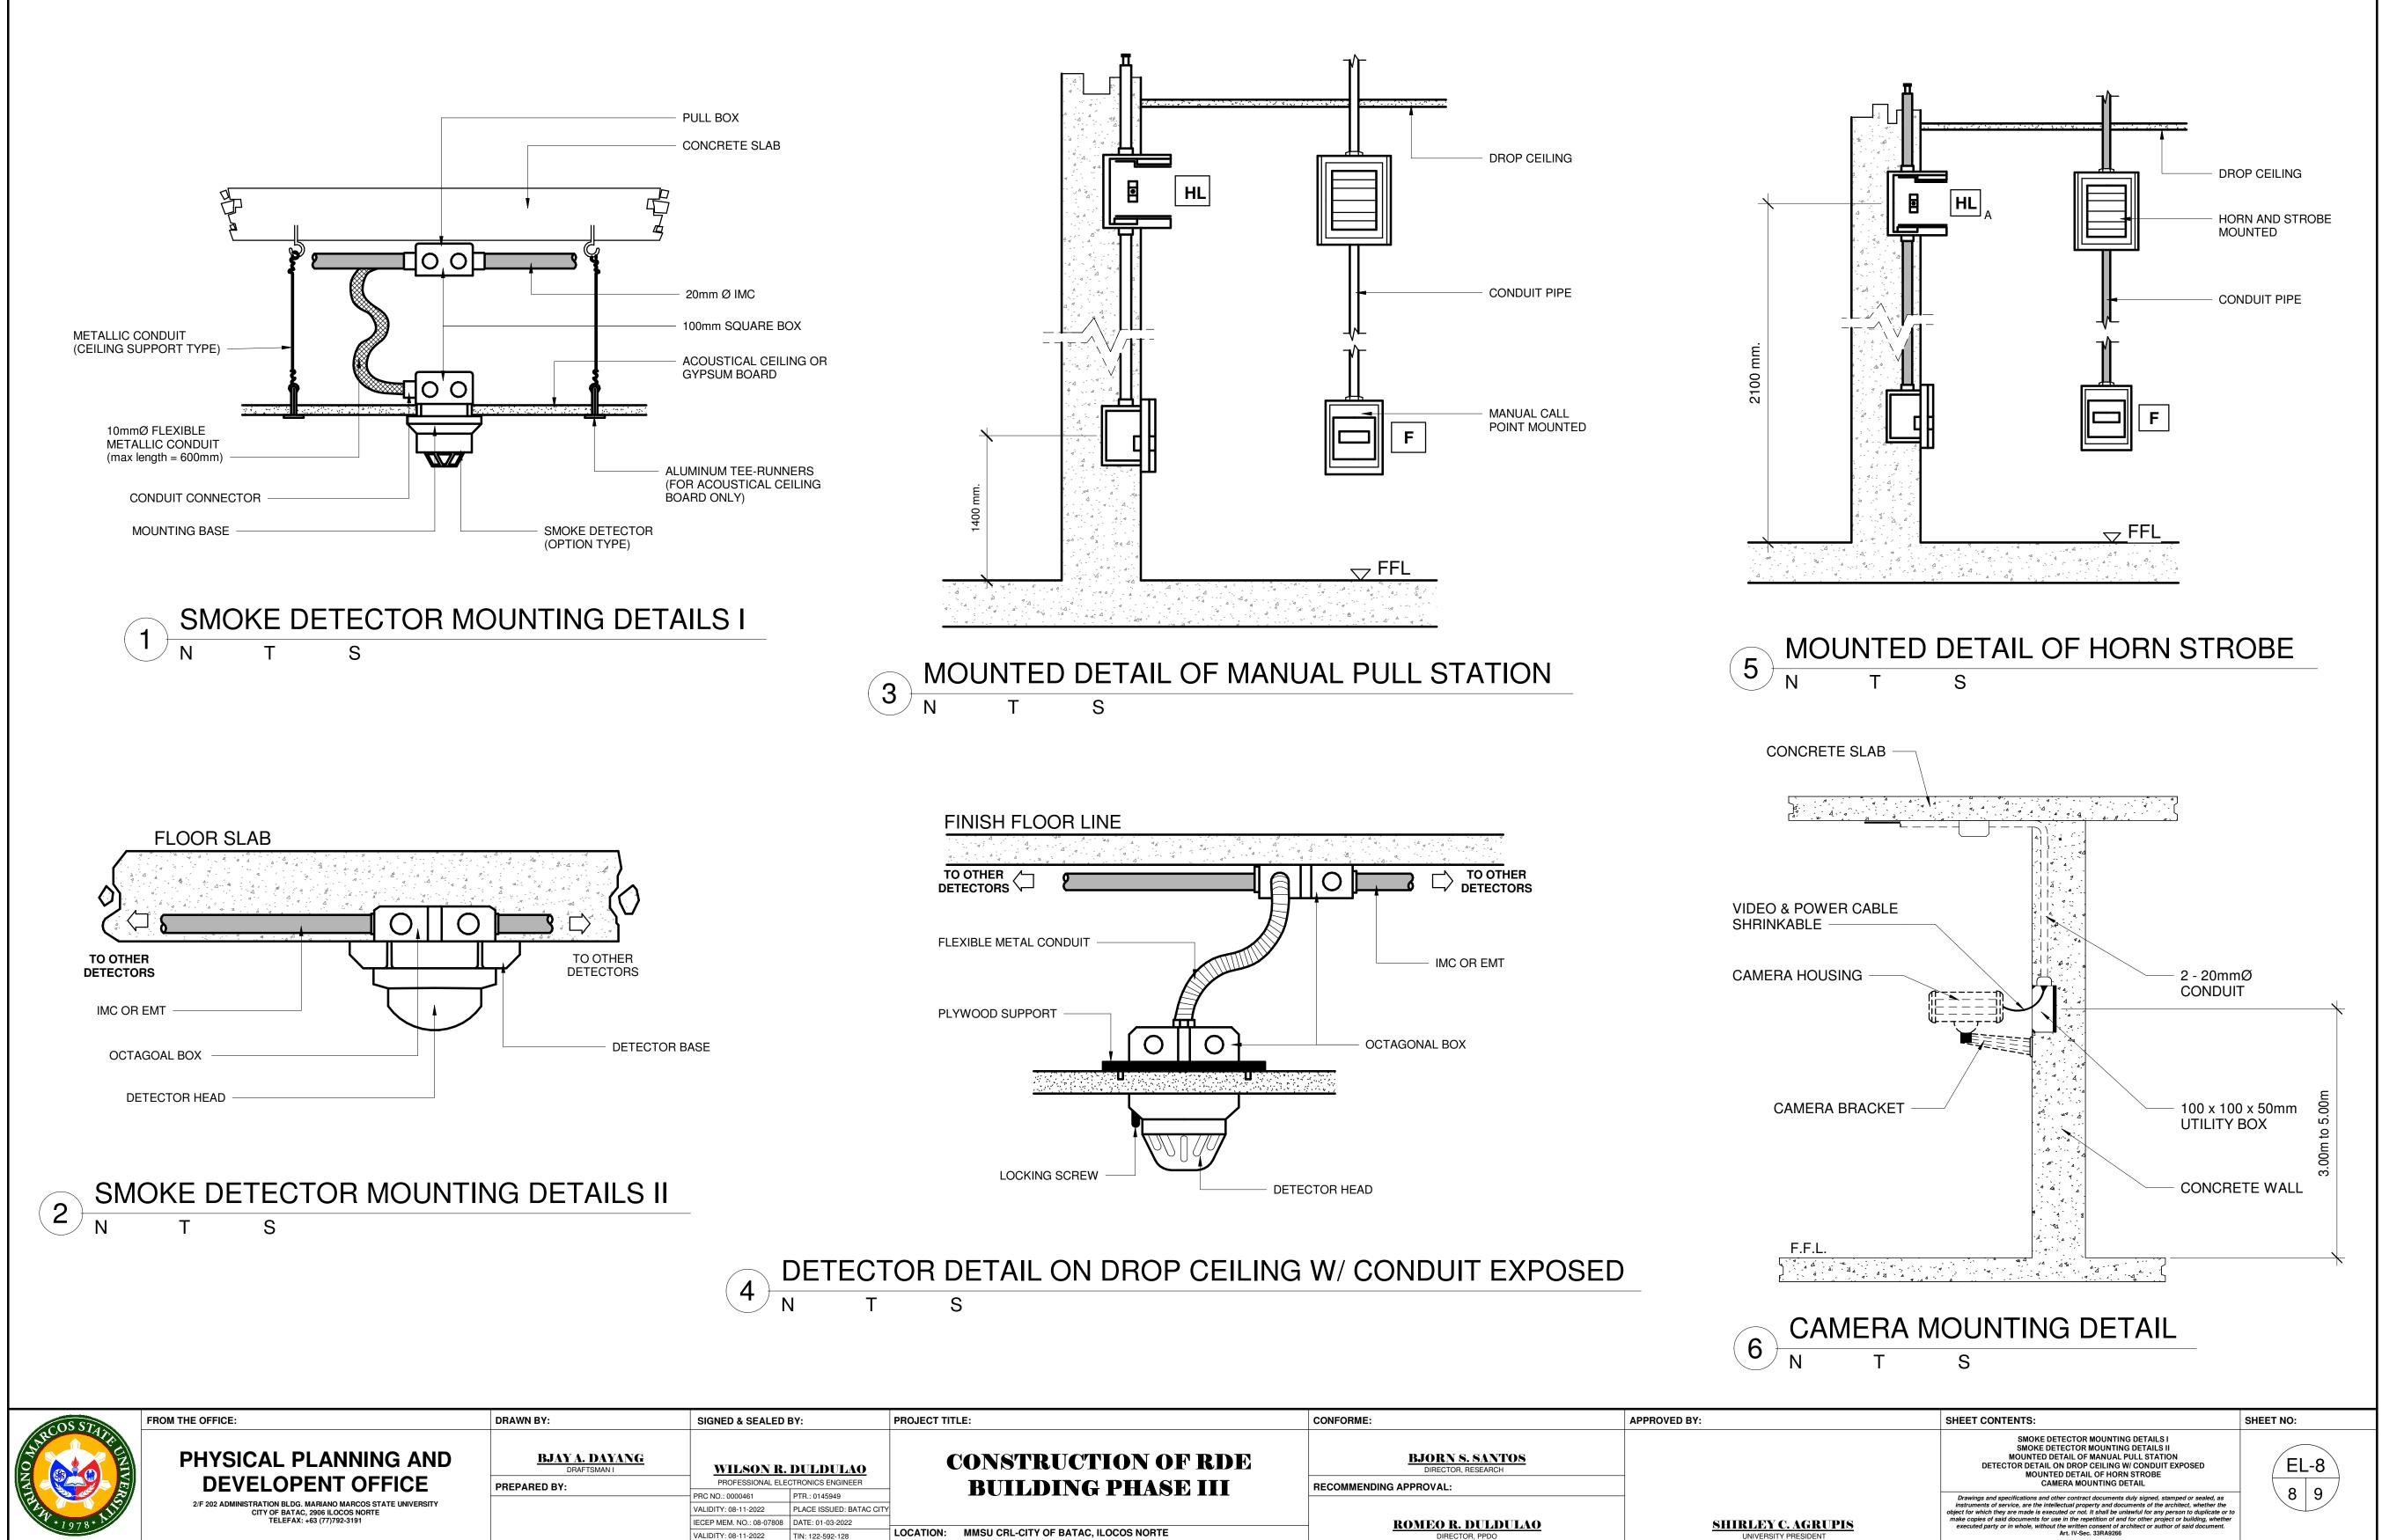

| :                                                                                | CONFORME:                                                       | APPROVED BY:                               | SHEET CONTEN                                                                                                                          |
|----------------------------------------------------------------------------------|-----------------------------------------------------------------|--------------------------------------------|---------------------------------------------------------------------------------------------------------------------------------------|
| ONSTRUCTION OF RDE<br>BUILDING PHASE III<br>MMSU CRL-CITY OF BATAC, ILOCOS NORTE | BJORN S. SANTOS<br>DIRECTOR, RESEARCH<br>RECOMMENDING APPROVAL: | SHIRLEY C. AGRUPIS<br>UNIVERSITY PRESIDENT | S<br>S<br>MO<br>DETECTOR                                                                                                              |
|                                                                                  | ROMEO R. DULDULAO<br>DIRECTOR, PPDO                             |                                            | Drawings and specific<br>instruments of service,<br>object for which they are I<br>make copies of said doct<br>executed party or in w |